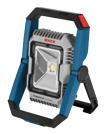

## Li-ion cordless lamp (battery and charger not included)

## Execution

- Design
- Robust design, durable frame
- Easy to use for guaranteed quality on the construction site
- Excellent illumination, cordless and powerful LED
- - Battery life up to 8 hours
- Five adjustable positions and a 5/8 inch tripod thread
- - On/off switch, including two-step dimmer function
- Supplied without battery and charger