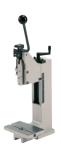

### Universal knuckle joint presses

- Execution

  360° adjustable hand lever

  Stable cast-iron body with very precise prism guide with no play at the press ram

  The stable cast-iron body with very precise prism guide with no play at the press ram
- The crimping head is quick and easy to position using a hand crank
- Gripping is achieved by means of several hexagonal bolts through the complete press body
- Large table clamping surface with T-slots