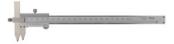

## **Pocket callipers**

Series 536 for measuring bore centre spacing

**Mitutoyo** 

### **Application**

Callipers with moveable measuring arm for measuring the bore centre point.

- Specifically for measuring the spacing from the centre of one hole to the centre of another hole
  Measurements can also be taken from the edge to the centre of the hole
- With locking screw

### **Technical Data**

| Product number                   | 1001352 695 |
|----------------------------------|-------------|
| Min./max. length measuring range | 10.1-200 mm |
| Length of jaw                    | 29.5 mm     |
|                                  |             |
| Manufacturer Part Number         | 536-106     |
| Commodity Code                   | 90173000    |