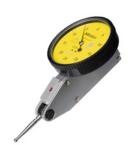

## Lever gauge probe

Series 513

**Mitutoyo** 

### **Application**

For measuring deviations in concentricity, axial run-out, parallelism and flatness. For centring shafts, boreholes and aligning workpieces.

#### Execution

- Glare-free, flat dial face for easy reading of measurement results
  The improved placement of the O-ring seal enables easy rotation of the dial face whilst protecting the scale from the ingress of dust and oil
- Multi-layer coating on dial face
  Accuracy according to factory standard

includes clamping shank with dia. 8 mm and box