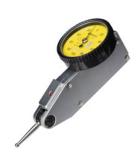

## Lever gauge probe

Series 513

Mitutoyo

#### Execution

- Glare-free, flat dial face for easy reading
  The improved placement of the O-ring seal enables easy rotation of the dial face whilst protecting the scale from the ingress of dust and oil
- Multi-layer coating on dial face
  Accuracy in accordance with factory standard