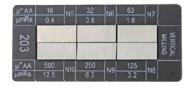

#### Application

For comparative testing of the surface quality by visual and tactile examination (with fingernail), in accordance with standards ISO/R 468, ISO 2632/1 1975 and NF E 05-051.

#### Execution

For comparative testing of the surface quality

#### Notes

These specimen plates efficiently illustrate the various surface types that are achieved with machines that are used in industry.

Calibration service is not available for this item.