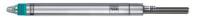

### Electronic length measuring probe with half bridge

Measuring pin actuated with compressed air

### Application

Suitable for applications in multi-point measuring technology. For recording measured values, the length measuring probes should be pressurised with compressed air and extended forwards.

#### Execution

- Compressed air connection designed to run straight backwards
- Compressed all connection designed to ran straight backwards
  Precise, ball-guided measuring pin
  Clamping shaft diameter 8 mm, can be clamped along entire length
  Carbide gauge slide M2.5 with ball diameter 3 mm
- 5-pin plug in line with DIN 45322, cable length 2 m

#### Advantage

- Insensitive to lateral forces and temperature fluctuations
  Excellent electromagnetic shielding
- Version with Viton bellows, especially resistant to coolants and lubricants