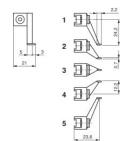

### **Technical Data**

| Product number                 | 1001331 691   |
|--------------------------------|---------------|
| Gauge slide type               | VBQ           |
| Scanning offset to centre axis | 24.2 mm       |
| Scanning offset                | Left          |
| Probe surface width            | 0.7 mm        |
| Probe surface height           | 2.2 mm        |
|                                |               |
| Manufacturer Part Number       | 02630051      |
| EAN Code                       | 7630041111989 |
| Commodity Code                 | 90319000      |
|                                |               |