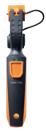

## Clamp thermometer with smart phone operation

## Execution

Combined with a smartphone or tablet, the testo 115i clamp thermometer is the ideal temperature measuring instrument for servicing and troubleshooting tasks on cooling, air-conditioning and heating systems, as well as for installation. The product also facilitates the measurement of flow and return temperatures.