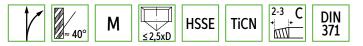

# Screw tap, HSSE TiCN M ISO 2 (6H) 40° (right) 371 C

for use in high-strength steel up to 1300 N/mm2

#### Application

For producing metric threads on CNC machines or conventional machines in **blind holes** in the high-strength steel material group up to a strength of 1300 N/mm<sup>2</sup>.

# Execution

• structural dimensions in accordance with: DIN 371 = reinforced shank (up to M10), DIN 376 = over-long shank (from M12)