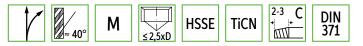

## Screw tap, HSSE TiCN M ISO 2 (6H) 40° (right) 371 C

for use in high-strength steel up to 1300 N/mm2

#### Application

For producing metric threads on CNC machines or conventional machines in **blind holes** in the high-strength steel material group up to a strength of 1300 N/mm<sup>2</sup>.

## Execution

• structural dimensions in accordance with: DIN 371 = reinforced shank (up to M10), DIN 376 = over-long shank (from M12)