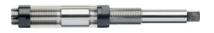

#### Execution

- Straight design, the blades are relief ground eccentrically and circular ground before cutting; the circular grinding step guarantees excellent guidance and ensures centric cutting, reamer adjustment range is marked both in millimetres and inches (with setting scale from 12 mm diameter [1 increment = 0.01 mm])
- ISO-square according to DIN 10

## **Technical Data**

| Product number                    | 1013102 105   |
|-----------------------------------|---------------|
| Min./max. adjustment range        | 10.0-11.0 mm  |
| Min./max. adjustment range (inch) | 25/64-7/16 in |
| Size                              | 02            |
| Cutting edge length               | 32 mm         |
| Shank square                      | 4.9 mm        |
| Number of blades                  | 5 PCS         |
|                                   |               |
| Manufacturer Part Number          | 10040208      |
| EAN Code                          | 4050293004182 |
| Commodity Code                    | 82076030      |