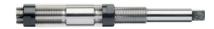

#### Execution

- Straight design, the blades are relief ground eccentrically and circular ground before cutting; the circular grinding step
  guarantees excellent guidance and ensures centric cutting, reamer adjustment range is marked both in millimetres and
  inches (with setting scale from 12 mm diameter [1 increment = 0.01 mm])
- ISO-square according to DIN 10

#### Advantage

- Individual cutting of fit tolerances by hand
- User-friendly adjustment