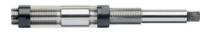

#### Execution

- Straight design, the blades are relief ground eccentrically and circular ground before cutting; the circular grinding step guarantees excellent guidance and ensures centric cutting, reamer adjustment range is marked both in millimetres and inches (with setting scale from 12 mm diameter [1 increment = 0.01 mm])
- ISO-square according to DIN 10

## **Technical Data**

| Product number                    | 1013102 114        |
|-----------------------------------|--------------------|
| Min./max. adjustment range        | 31.5-37.5 mm       |
| Min./max. adjustment range (inch) | 1-15/64-1-29/64 in |
| Size                              | 11                 |
| Cutting edge length               | 90 mm              |
| Shank square                      | 14.5 mm            |
| Number of blades                  | 6 PCS              |
|                                   |                    |
| Manufacturer Part Number          | 10040226           |
| EAN Code                          | 4050293004274      |
| Commodity Code                    | 82076030           |