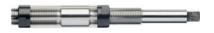

### **Quick-adjustment reamer**

for universal use up to 1000N/mm<sup>2</sup>

#### Execution

- Straight design, the blades are relief ground eccentrically and circular ground before cutting; the circular grinding step guarantees excellent guidance and ensures centric cutting, reamer adjustment range is marked both in millimetres and inches (with setting scale from 12 mm diameter [1 increment = 0.01 mm])
- ISO-square according to DIN 10

## **Technical Data**

| Product number                    | 1013102 104    |
|-----------------------------------|----------------|
| Min./max. adjustment range        | 9.0-10.0 mm    |
| Min./max. adjustment range (inch) | 23/64-25/64 in |
| Size                              | 01             |
| Cutting edge length               | 32 mm          |
| Shank square                      | 4.3 mm         |
| Number of blades                  | 5 PCS          |
|                                   |                |
| Manufacturer Part Number          | 10040206       |
| EAN Code                          | 4050293004175  |
| Commodity Code                    | 82076030       |