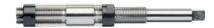

## **Quick-adjustment reamer**

for universal use up to 1000N/mm<sup>2</sup>

### **Application**

For cutting custom fit tolerances with respective adjustment range up to 1000 N/mm<sup>2</sup>.

#### Execution

- Straight design, the blades are relief ground eccentrically and circular ground before cutting; the circular grinding step
  guarantees excellent guidance and ensures centric cutting, reamer adjustment range is marked both in millimetres and
  inches (with setting scale from 12 mm diameter [1 increment = 0.01 mm])
- ISO-square according to DIN 10

#### Advantage

- Individual cutting of fit tolerances by hand
- User-friendly adjustment