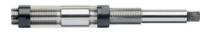

#### Execution

- Straight design, the blades are relief ground eccentrically and circular ground before cutting; the circular grinding step guarantees excellent guidance and ensures centric cutting, reamer adjustment range is marked both in millimetres and inches (with setting scale from 12 mm diameter [1 increment = 0.01 mm])
- ISO-square according to DIN 10

## **Technical Data**

| Product number                    | 1013102 108    |
|-----------------------------------|----------------|
| Min./max. adjustment range        | 13.5-15.5 mm   |
| Min./max. adjustment range (inch) | 17/32-39/64 in |
| Size                              | 05             |
| Cutting edge length               | 50 mm          |
| Shank square                      | 7 mm           |
| Number of blades                  | 5 PCS          |
|                                   |                |
| Manufacturer Part Number          | 10040214       |
| EAN Code                          | 4050293004212  |
| Commodity Code                    | 82076030       |