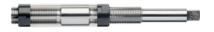

### **Quick-adjustment reamer**

for universal use up to 1000N/mm<sup>2</sup>

#### Execution

- Straight design, the blades are relief ground eccentrically and circular ground before cutting; the circular grinding step guarantees excellent guidance and ensures centric cutting, reamer adjustment range is marked both in millimetres and inches (with setting scale from 12 mm diameter [1 increment = 0.01 mm])
- ISO-square according to DIN 10

## **Technical Data**

| Product number                    | 1013102 116       |
|-----------------------------------|-------------------|
| Min./max. adjustment range        | 45.0-55.0 mm      |
| Min./max. adjustment range (inch) | 1-49/64-2-5/32 in |
| Size                              | 13                |
| Cutting edge length               | 109 mm            |
| Shank square                      | 20 mm             |
| Number of blades                  | 6 PCS             |
|                                   |                   |
| Manufacturer Part Number          | 10040230          |
| EAN Code                          | 4050293004298     |
| Commodity Code                    | 82076030          |