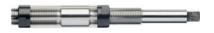

### **Quick-adjustment reamer**

for universal use up to 1000N/mm<sup>2</sup>

#### Execution

- Straight design, the blades are relief ground eccentrically and circular ground before cutting; the circular grinding step guarantees excellent guidance and ensures centric cutting, reamer adjustment range is marked both in millimetres and inches (with setting scale from 12 mm diameter [1 increment = 0.01 mm])
- ISO-square according to DIN 10