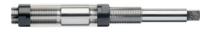

#### Execution

- Straight design, the blades are relief ground eccentrically and circular ground before cutting; the circular grinding step guarantees excellent guidance and ensures centric cutting, reamer adjustment range is marked both in millimetres and inches (with setting scale from 12 mm diameter [1 increment = 0.01 mm])
- ISO-square according to DIN 10

## **Technical Data**

| Product number                    | 1013102 106   |
|-----------------------------------|---------------|
| Min./max. adjustment range        | 11.0-12.0 mm  |
| Min./max. adjustment range (inch) | 7/16-15/32 in |
| Size                              | 03            |
| Cutting edge length               | 35 mm         |
| Shank square                      | 6.2 mm        |
| Number of blades                  | 5 PCS         |
|                                   |               |
| Manufacturer Part Number          | 10040210      |
| EAN Code                          | 4050293004199 |
| Commodity Code                    | 82076030      |