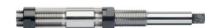

#### Execution

- Straight design, the blades are relief ground eccentrically and circular ground before cutting; the circular grinding step
  guarantees excellent guidance and ensures centric cutting, reamer adjustment range is marked both in millimetres and
  inches (with setting scale from 12 mm diameter [1 increment = 0.01 mm])
- ISO-square according to DIN 10

#### Advantage

- Individual cutting of fit tolerances by hand
- User-friendly adjustment

### **Technical Data**

| oduct number                     | 1013102 109    |
|----------------------------------|----------------|
| in./max. adjustment range        | 15.5-18.0 mm   |
| in./max. adjustment range (inch) | 39/64-45/64 in |
| ze                               | 06             |
| itting edge length               | 60 mm          |
| ank square                       | 8 mm           |
| umber of blades                  | 5 PCS          |
|                                  |                |
| anufacturer Part Number          | 10040216       |
| N Code                           | 4050293004229  |
| ommodity Code                    | 82076030       |