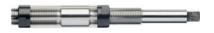

### **Quick-adjustment reamer**

for universal use up to 1000N/mm<sup>2</sup>

#### Execution

- Straight design, the blades are relief ground eccentrically and circular ground before cutting; the circular grinding step guarantees excellent guidance and ensures centric cutting, reamer adjustment range is marked both in millimetres and inches (with setting scale from 12 mm diameter [1 increment = 0.01 mm])
- ISO-square according to DIN 10

## **Technical Data**

| Product number                    | 1013102 112     |
|-----------------------------------|-----------------|
| Min./max. adjustment range        | 24.0-27.5 mm    |
| Min./max. adjustment range (inch) | 61/64-1-5/64 in |
| Size                              | 09              |
| Cutting edge length               | 75 mm           |
| Shank square                      | 11 mm           |
| Number of blades                  | 5 PCS           |
|                                   |                 |
| Manufacturer Part Number          | 10040222        |
| EAN Code                          | 4050293004250   |
| Commodity Code                    | 82076030        |